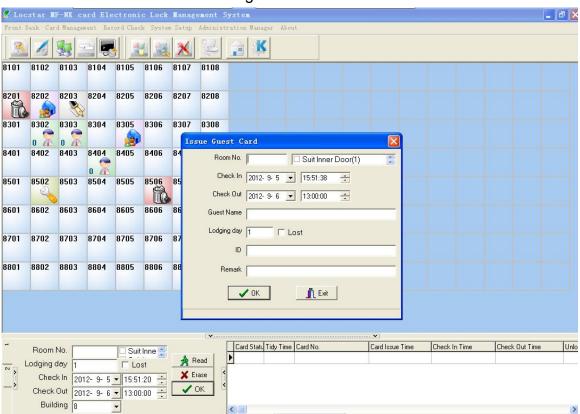

#### Operation steps:

- Step 1: Install the hotel door lock software to the computer
- Step 2: Set up the hotel rooms as the hotels requirement. (see below)
- Step 3: Issue the function cards (Authorization card, clock card, room setting card), authorize the lock through the authorization card, then set the time on the lock and room no. one by one.
- Step 4: Issue any card you need to control the lock. (see below the cards function)

#### Hotel Door Lock Software: manage each hotel room and cards

#### Cards function:

| No. | Card type          | Function                                                          |
|-----|--------------------|-------------------------------------------------------------------|
| 1   | Authorization card | are basic setting cards ,all new locks after installation on door |
| 2   | Clock card         | must be set by this three cards first.                            |
| 3   | Room setting card  |                                                                   |
| 4   | Lock out card      | To close the unused rooms                                         |