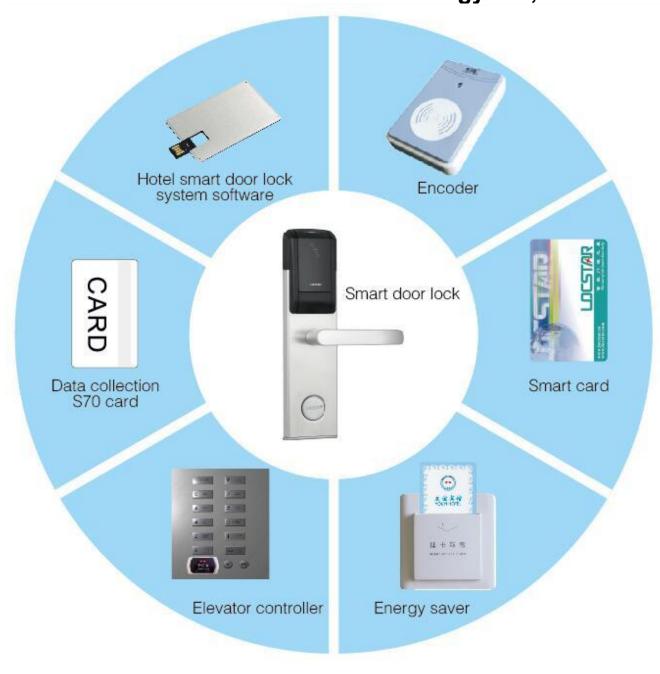

D. RFID Hotel Door Lock System:

Add.: #20 Shuitian Rd, Tongle Community, Longgang Town, Shenzhen City, China

| Hotel Door Locking System includes:                       |                                       |  |  |
|-----------------------------------------------------------|---------------------------------------|--|--|
| 1. Hotel Lock (Qty = guest room)                          | to be installed on the door, powered  |  |  |
| 1. Hotel Lock (Qty – guest room)                          | by 4pcs AA batteries                  |  |  |
| 2. Encoder                                                | to issue all kinds of cards           |  |  |
| 3. <b>Energy saving switch</b> (optional, Qty=guest room) | to insert the RF card to get power.   |  |  |
| 4. <b>RF cards</b> (S50 card, 13.56MHz)                   | to set as functions cards and to open |  |  |
| 4. KF Calus (350 Calu, 13.50MHz)                          | the door                              |  |  |
| 5. Data collection (optional)                             | to get the unlocking door record      |  |  |
| 6. <b>Software</b>                                        | To set up / manage the guest rooms    |  |  |