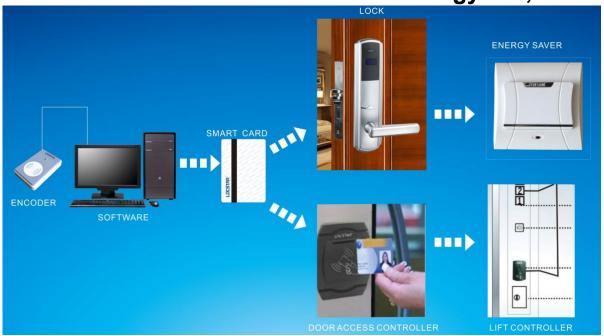

D. RFID Hotel Door Lock System:

Add.: #20 Shuitian Rd, Tongle Community, Longgang Town, Shenzhen City, China

| Hotel Door Locking System includes:                       |                                       |  |  |
|-----------------------------------------------------------|---------------------------------------|--|--|
| 1. Hotel Lock (Qty = guest room)                          | to be installed on the door, powered  |  |  |
| 1. Hotel Lock (Qty – guest room)                          | by 4pcs AA batteries                  |  |  |
| 2. Encoder                                                | to issue all kinds of cards           |  |  |
| 3. <b>Energy saving switch</b> (optional, Qty=guest room) | to insert the RF card to get power.   |  |  |
| 4. <b>RF cards</b> (S50 card, 13.56MHz)                   | to set as functions cards and to open |  |  |
| 4. KF Calus (350 Calu, 13.50MHz)                          | the door                              |  |  |
| 5. Data collection (optional)                             | to get the unlocking door record      |  |  |
| 6. <b>Software</b>                                        | To set up / manage the guest rooms    |  |  |

### **Working Principle:**

Add.: #20 Shuitian Rd, Tongle Community, Longgang Town, Shenzhen City, China

www.locstarsmart.com Sales: I o c s t a r H/P:+86-18988789425 www. locstar.com

- 1. The instruction is issued from software through encoder to the RF cards.
- 2. Use the contactless RF card to communicate with the lock.

### \*MF Hotel Lock System With Elevator Control, Door Access Control:

The hotel lock system work with elevator control, door access control as a complete access control system for hotel or similar project, high security.