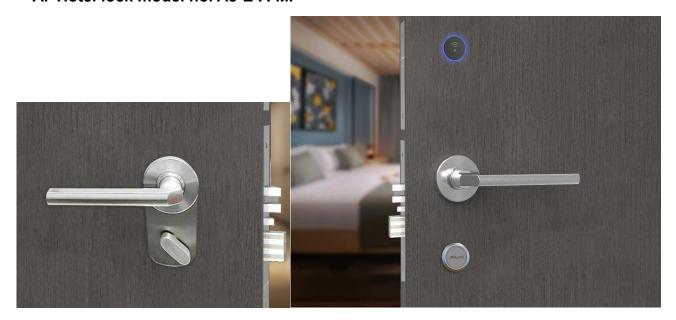

#### A. Hotel lock model no. A8-E-A-MF

### 1)Technical Parameters:

| Model No.              | A8-E-A-MF                                                     |  |  |  |
|------------------------|---------------------------------------------------------------|--|--|--|
| Lock type              | UL certificated Hotel Lock                                    |  |  |  |
| Material               | SUS304 stainless steel                                        |  |  |  |
| Reader area material   | ABS                                                           |  |  |  |
| Lock open solution     | RFID card, Mechanical key                                     |  |  |  |
| Card type              | S50 card, 13.56MHz                                            |  |  |  |
| International Standard | ISO14443-A                                                    |  |  |  |
| Encrypting Elements    | 48 bits card special logic key encrypting and system data DES |  |  |  |
|                        | encrypting 32 bits card special logic key encrypting and      |  |  |  |
|                        | system data DES encrypting                                    |  |  |  |
| Working Consumption    | ≤200mA , working≤0.2 seconds                                  |  |  |  |
| Static consumption     | ≤25u A                                                        |  |  |  |
| Working Temperature    | -20℃~55℃                                                      |  |  |  |
| Battery unlocking lift | ≥20,000 times                                                 |  |  |  |
| Reliability            | ≥200,000 times                                                |  |  |  |
| Mechanical life        | ≥200,000 times                                                |  |  |  |
| Powered by             | 4 pieces AA Alkaline battery (6V)                             |  |  |  |
| Low voltage alarm      | 4.8V(6V power supply)                                         |  |  |  |
| Cylinder               | Hidden cylinder, mechanical override                          |  |  |  |
| Mortise                | ANSI mortise, five latch, deadbolt function                   |  |  |  |
| Mortise size           | ANSI: 257.3x28.6x106.1mm                                      |  |  |  |
| Panel size             |                                                               |  |  |  |
| Package                | Each set in one white box, 6 sets per carton                  |  |  |  |
| Carton size            | L410 x W340 x H500mm                                          |  |  |  |
| Color                  | Silver                                                        |  |  |  |