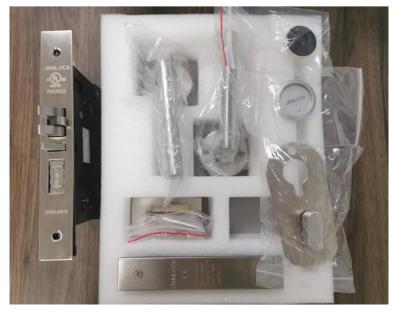

#### 4) Packaging includes:

Front handle, sensor cover, cylinder cover

Add.: #20 Shuitian Rd, Tongle Community, Longgang Town, Shenzhen City, China

Back handle, deadbolt panel ANSI mortise PCBA box with battery case Accessories for installation Cylinder 2pcs metal key Strike plate Strike box