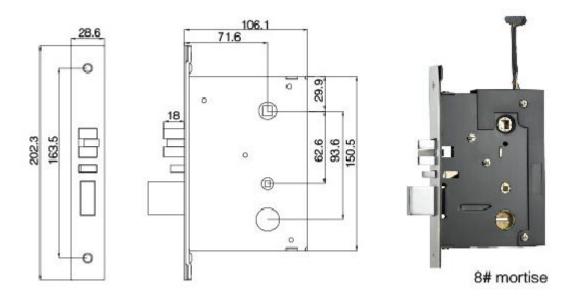

Add.: #20 Shuitian Rd, Tongle Community, Longgang Town, Shenzhen City, China

www.locstarsmart.com www. locstar.com Sales: I o c s t a r H/P:+86-18988789425

2)Panel size illustration (mm):

3)ANSI Mortise (door thickness≥40MM), five latch, deadbolt.